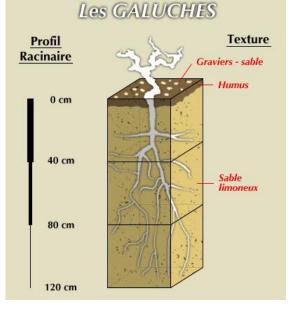

## CHINON « LES GALUCHES »

100% Cabernet Franc

The Galuches lieu-dit is an ancient river bed of the Loire. The name of parcel derives from the presence of gravel. According the records from the era, vines were already well established in this sector by the 1830's. The Cabernet Francs ripens very well in the domain's 10 hectares holding on a sand and gravel soil. The Galuches is always among the first site to be picked because the soil warms up quickly and drains very well. The wine is very aromatic and is noted for its bouquet of violets followed by lush and supple dark berry/cherry fruit.